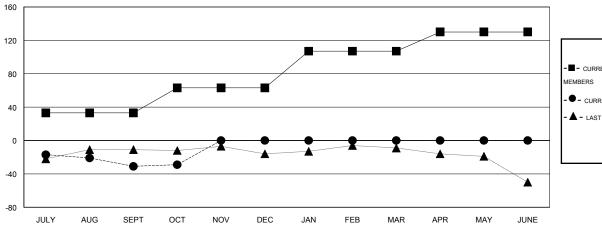

## GOALS AND ACTUAL MEMBERS CUMULATIVE

| <b>■-</b> c | URRENT YEAR GOALS FOR NEW |
|-------------|---------------------------|
| /FMRFI      | 28                        |

- - CURRENT YEAR ACTUAL MEMBERS

- ▲ - LAST YEAR ACTUAL MEMBERS

| DROPPED CLUBS: 0 |    |
|------------------|----|
| DROPPED MEMBERS  |    |
| DECEASED         | 11 |
| CLUB CANCELLED   | 0  |
| OTHER            | 48 |
| TOTAL            | 59 |