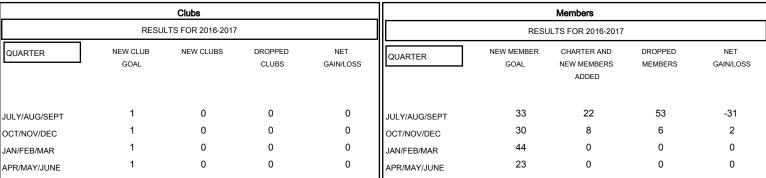

## MONTHLY MEMBERSHIP PROGRESS REPORT

District 4 A3

Results as of: 10/31/2016

## GMT: Gary Wong LOCATION CALIFORNIA GMT CA 1



## GOALS AND ACTUAL NEW CLUBS CUMULATIVE



## GOALS AND ACTUAL MEMBERS CUMULATIVE



| <b>■-</b> c | URRENT YEAR GOALS FOR NEW |
|-------------|---------------------------|
| /FMRFI      | 28                        |

- - CURRENT YEAR ACTUAL MEMBERS

- ▲ - LAST YEAR ACTUAL MEMBERS

| DROPPED CLUBS: 0 |    |
|------------------|----|
| DROPPED MEMBERS  |    |
| DECEASED         | 11 |
| CLUB CANCELLED   | 0  |
| OTHER            | 48 |
| TOTAL            | 59 |

| 15 CLUBS OF 35 ADDED 1 OR MORE<br>NEW MEMBERS | GENDER DISTRIE  MALE  FEMALE          | 917 (73.60%)<br>329 (26.40%) |           |
|-----------------------------------------------|---------------------------------------|------------------------------|-----------|
| CLICK HERE FOR HEALTH ASSESSMENT DATA         | FAMILY UNIT MEM